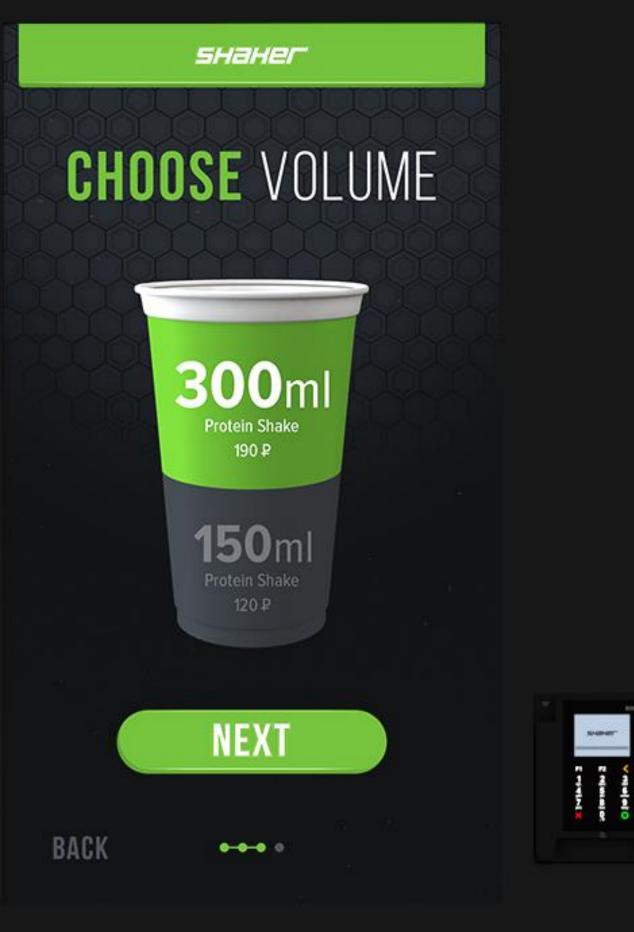

### USER INTERFACE GUIDE

### **CHECK** YOU ORDER

Protein Shake The Taste of a Chocolate Volume 300 ml

S

TOTAL: 150 ₽ DEPOSIT: 0₽

### **CHOOSE** YOUR METHOD OF PAYMENT

0-0-0-0