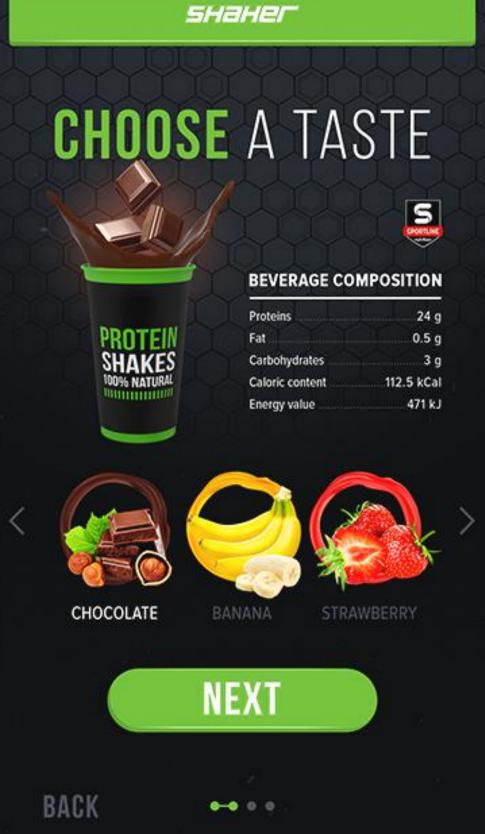

### USER INTERFACE GUIDE

### **CHECK** YOU ORDER

Protein Shake The Taste of a Chocolate Volume 300 ml

S

TOTAL: 150 ₽ DEPOSIT: 0₽

### **CHOOSE** YOUR METHOD OF PAYMENT

0-0-0-0