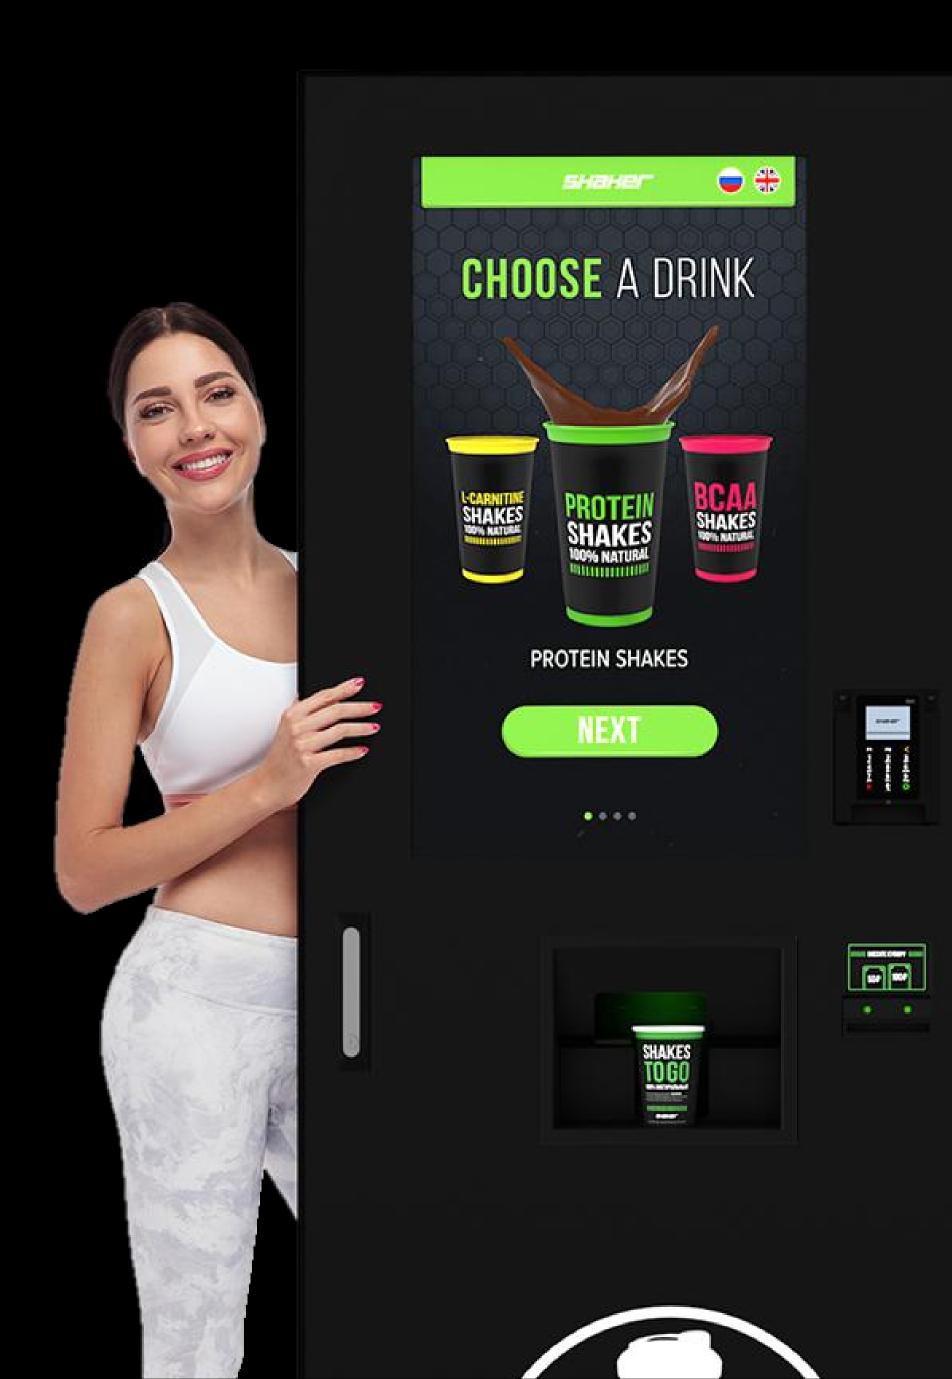

### SPECIFICATION OF MODEL SHAKER TOUCH

### MODEL SHAKER TOUCH

### **BASIC CONFIGURATION**

- 32" inches touchscreen (EN and any other language interface)
- Voice guide (EN and any other language)
- Stand-by advertisement mode
- Proximity sensor
- 8 containers for dry ingredients (each has capacity of 2 kg)
- 20+ types of drinks (proteins, gainers, BCAA etc.)
- 100 glasses, 350 ml (automated delivery)
- 4 canisters with water, 19 I (placed inside the body of the machine or connection with water through a filter)

### **BASIC CONFIGURATION**

- Online telemetry (ingredients delivery and sales control)
- Acceptance of cash and cashless payments
- Net weight = 130 kg
- Dimensions Height x Weight x Depth 1800x730x600 mm
- Electricity demand: Stand-by mode 50W, Operation mode 200W

### ADDITIONAL OPTION

- Personalized design
- Cooler

- Possibility to connect a RFID scanner for payments with wristbands,
- Cashless-devices working in MDB-protocol (for example, Nayax)
- Replacement mixer set

### USER INTERFACE GUIDE