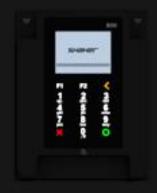

rol)
- Acceptance of cash and cashless payments
- Net weight = 130 kg
- Dimensions Height x Weight x Depth 1800x730x600 mm
- Electricity demand: Stand-by mode 50W, Operation mode 200W











### MODEL SHAKER TOUCH



### ADDITIONAL OPTION

- Personalized design
- Cooler

- Possibility to connect a RFID scanner for payments with wristbands,
- Cashless-devices working in MDB-protocol (for example, Nayax)
- Replacement mixer set











### USER INTERFACE GUIDE























### **CHECK** YOU ORDER



Protein Shake The Taste of a Chocolate Volume 300 ml

S

TOTAL: 150 ₽ DEPOSIT: 0₽

### **CHOOSE** YOUR METHOD OF PAYMENT



0-0-0-0













# CHECK YOU ORDER



Protein Shake The Taste of a Chocolate Volume 300 ml

S

TOTAL: 150₽ DEPOSIT: 0₽

### PLEASE PUT THE WRISTBAND











SHaher

# **PREPARING** PROTEIN SHAKE



### **BEING PART OF A TEAM** #SHAKERTECH

0-0-0-0







# 







SHAKES





### TASTES



### **TYPES OF DRINKS**



### BRANDS



CHOCOLATE NUT

BANANA STRAWBERRY





COCONUT

BLUEBERRY

RASPBERRIES







COOKIES

CINNAMON

VANILLA



MELON

PEANUT PASTE



MANGO

LATTE

PINEAPPLE FOREST BERRIES

MINT

CARAMEL



PEACH







CHERRY

PISTACHIO

ICE CREAM







TIRAMISU







NATURAL ROCKY ROAD

LEMON LIME











### A MODERN PROTEIN MACHINE IN YOUR FITNESS CLUB



### A MODERN PROTEIN MACHINE IN YOUR FITNESS CLUB WILL PROVIDE YOUR VISITORS WITH

- Closer and more accessible high quality sport nutrition
- Economy of time that can be devoted to training
- More comfortable trip to the gym (the bag is more lightweight, no need to pre