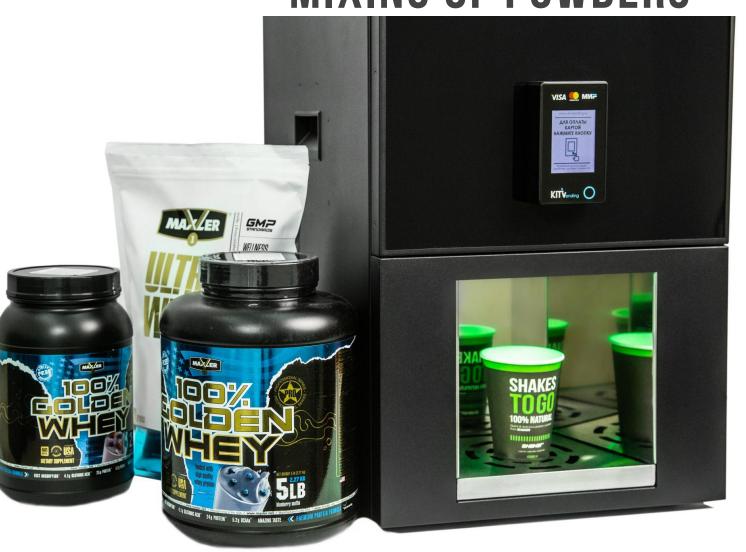

### CONFIGURATION

- 8 touch buttons (protein, gainer, BCAA and etc.)
- Information display (EN)
- Auto-washing system (compliance with sanitary standards)
- 4 containers for powders (capacity of 1 kg each)
- 3 syrup pump for mineral water (BCAA, L-carnitine, Energy and etc.)
- Place for a cup 20 cm high (for any shakers and cups)
- Cashless payment (Apple Pay, Android Pay, Samsung Pay)
- Online management service (control of profits, ingredients and etc.)
- The connection to the water (submersible pump or pipeline)