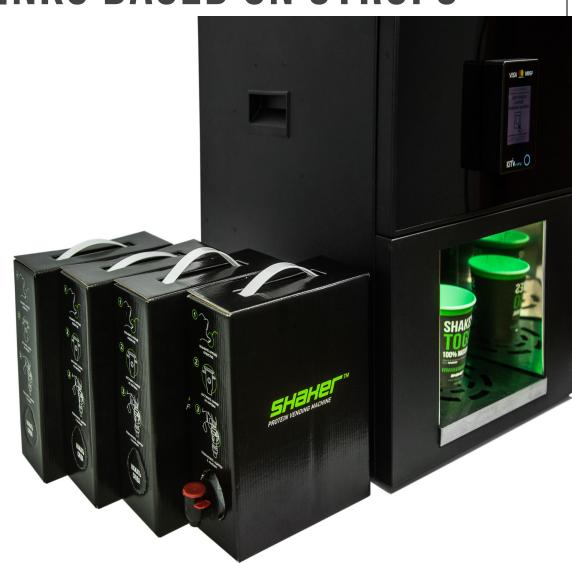

### CONFIGURATION

- 8 touch buttons (protein, gainer, BCAA and etc.)
- Information display (EN)
- Auto-washing system (compliance with sanitary standards)
- 4 containers for powders (capacity of 1 kg each)
- 3 syrup pump for mineral water (BCAA, L-carnitine, Energy and etc.)
- Place for a cup 20 cm high (for any shakers and cups)
- Cashless payment (Apple Pay, Android Pay, Samsung Pay)
- Online management service (control of profits, ingredients and etc.)
- The connection to the water (submersible pump or pipeline)

### 3 IN 1 DEVICE

PROTEIN MACHINE

MIXING OF POWDERS

MINERAL MACHINE

DRINKS BASED ON SYRUPS

WATER COOLER

FREE WATER