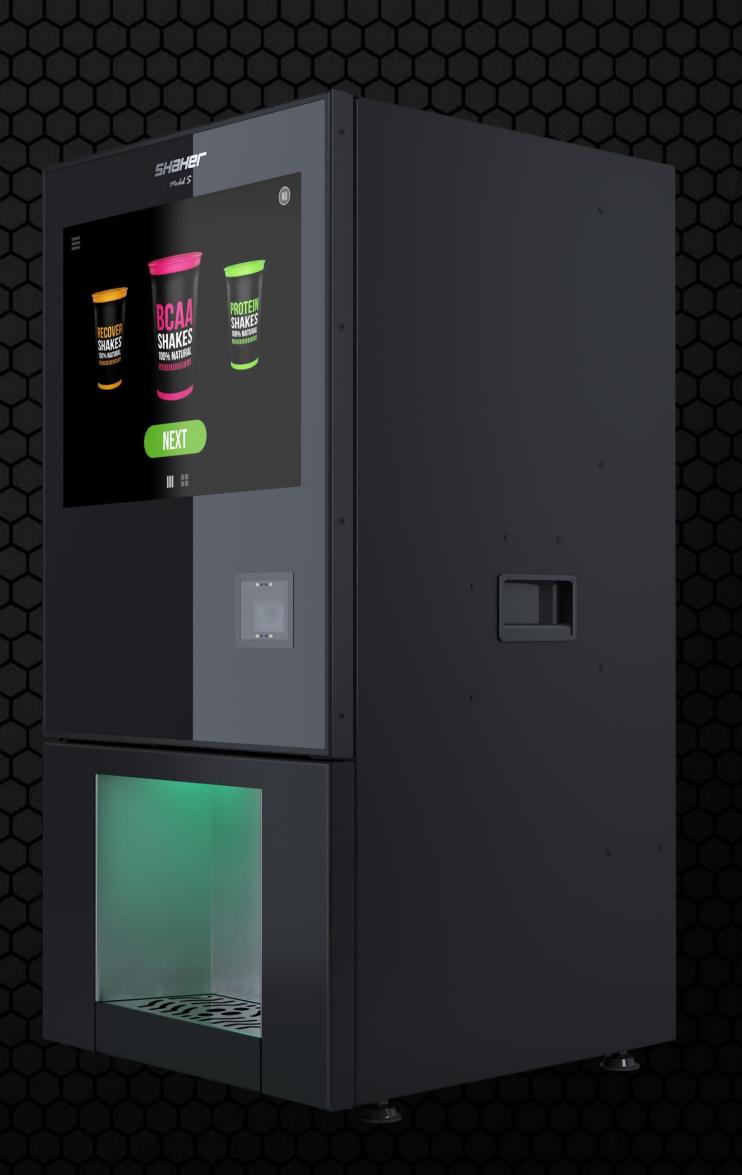

# SPECIFICATION MODELS

TECHNICAL SPECIFICATION SHAKER S

### MODEL SHAKER S

### CONFIGURATION

- 8 touch buttons (protein, gainer, BCAA and etc.)
- Information display (EN)
- Auto-washing system (compliance with sanitary standards)
- 4 containers for powders (capacity of 1 kg each)
- 3 syrup pump for mineral water (BCAA, L-carnitine, Energy and etc.)
- Place for a cup 20 cm high (for any shakers and cups)
- Cashless payment (Apple Pay, Android Pay, Samsung Pay)
- Online management service (control of profits, ingredients and etc.)
- The connection to the water (submersible pump or pipeline)