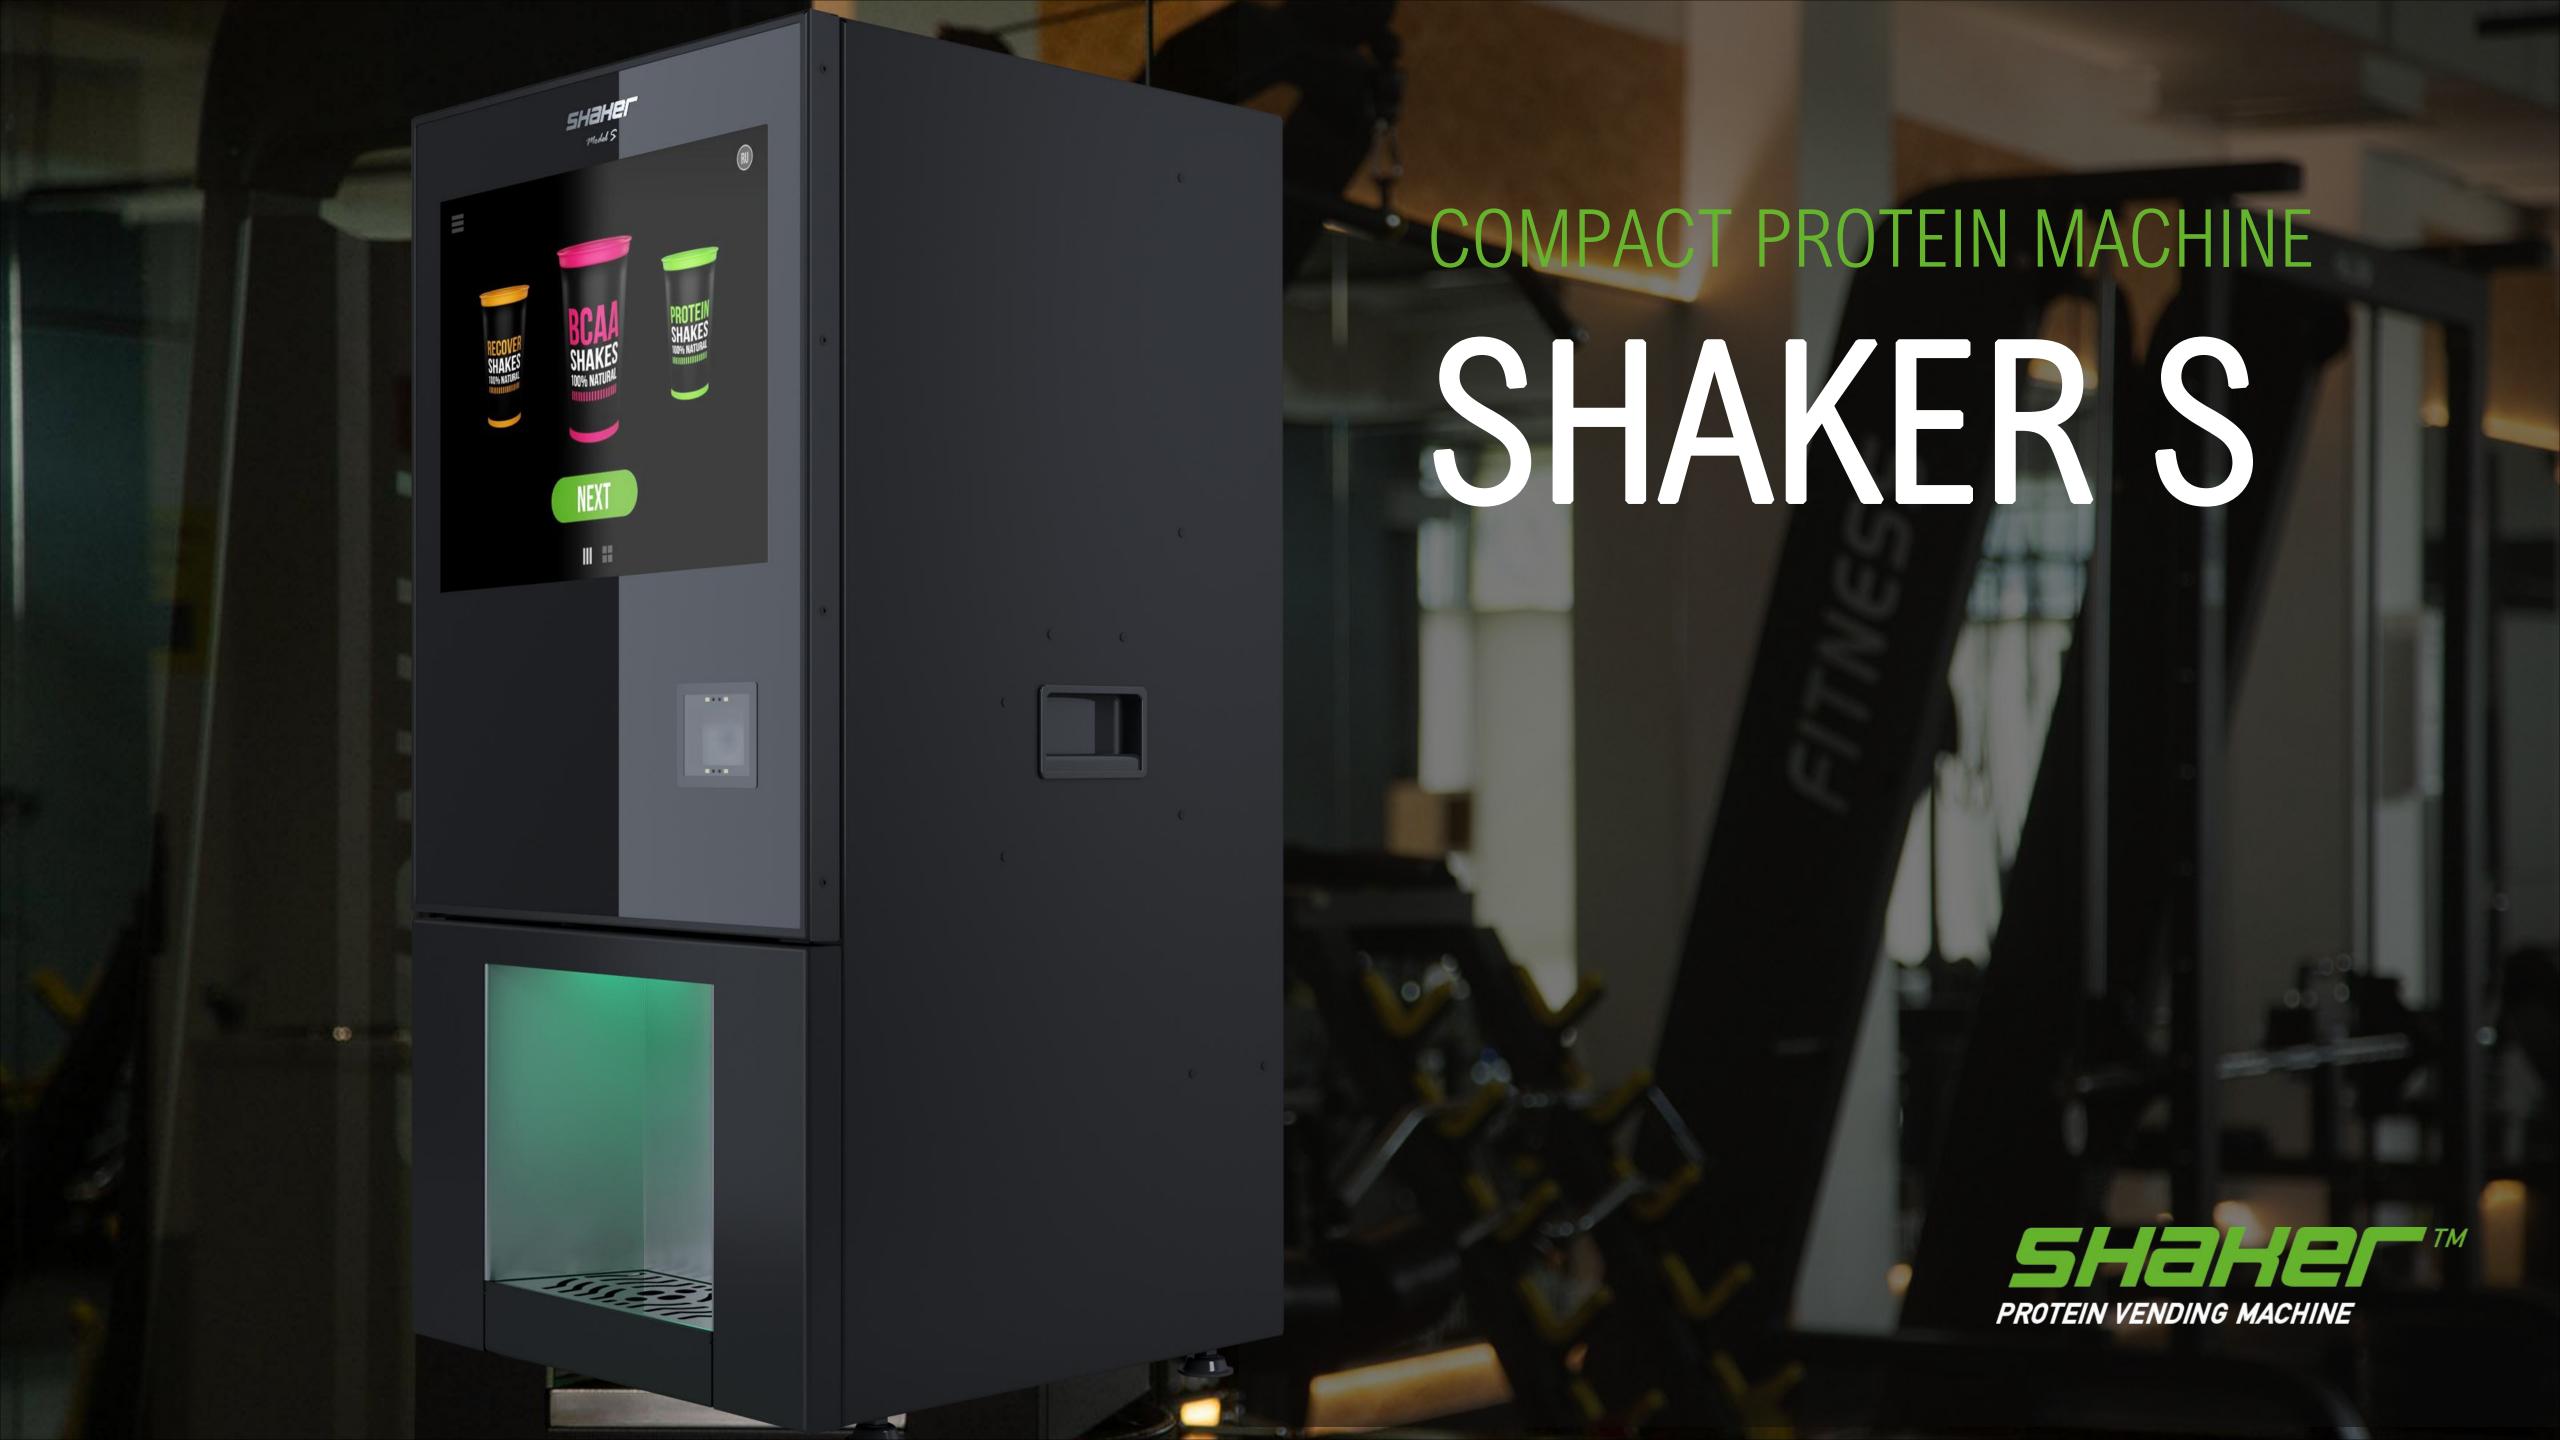

# SPECIFICATION MODELS

TECHNICAL SPECIFICATION SHAKER S

### MODEL SHAKER S

### CONFIGURATION

- 8 touch buttons (protein, gainer, BCAA and etc.)
- Information display (EN)
- Auto-washing system (compliance with sanitary standards)
- 4 containers for powders (capacity of 1 kg each)
- 3 syrup pump for mineral water (BCAA, L-carnitine, Energy and etc.)
- Place for a cup 20 cm high (for any shakers and cups)
- Cashless payment (Apple Pay, Android Pay, Samsung Pay)
- Online management service (control of profits, ingredients and etc.)
- The connection to the water (submersible pump or pipeline)