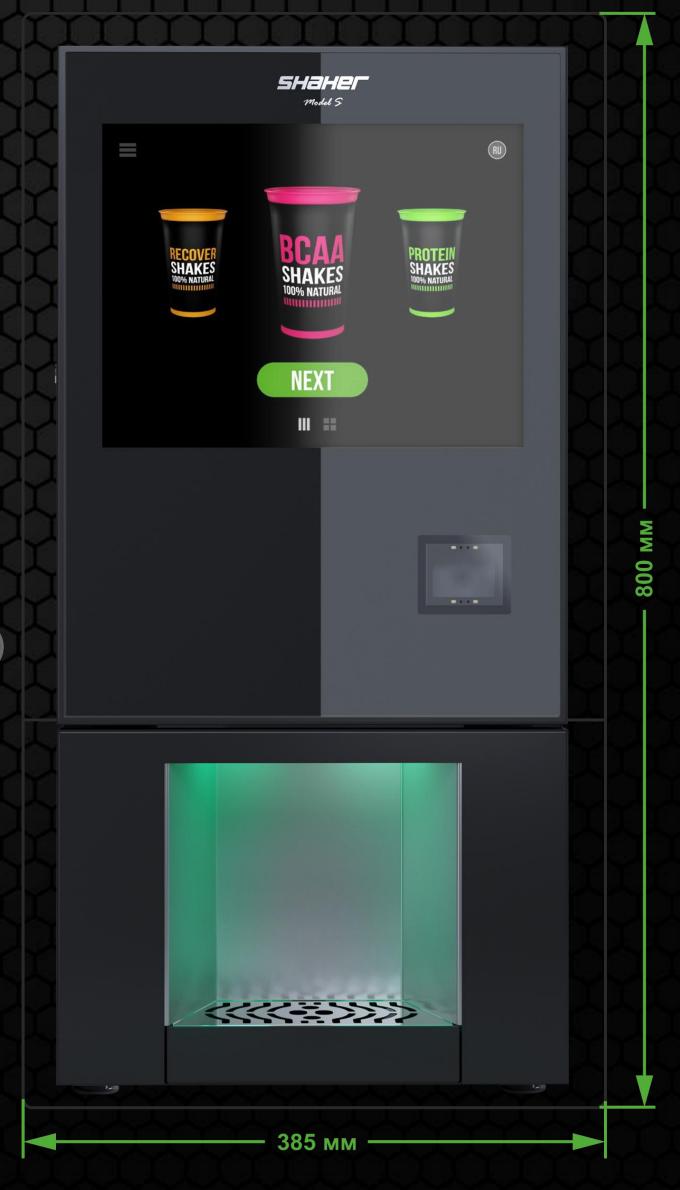

# SPECIFICATION MODELS

TECHNICAL SPECIFICATION SHAKER S

### MODEL SHAKER S

### CONFIGURATION

- 8 touch buttons (protein, gainer, BCAA and etc.)
- Information display (EN)
- Auto-washing system (compliance with sanitary standards)
- 4 containers for powders (capacity of 1 kg each)
- 3 syrup pump for mineral water (BCAA, L-carnitine, Energy and etc.)
- Place for a cup 20 cm high (for any shakers and cups)
- Cashless payment (Apple Pay, Android Pay, Samsung Pay)
- Online management service (control of profits, ingredients and etc.)
- The connection to the water (submersible pump or pipeline)