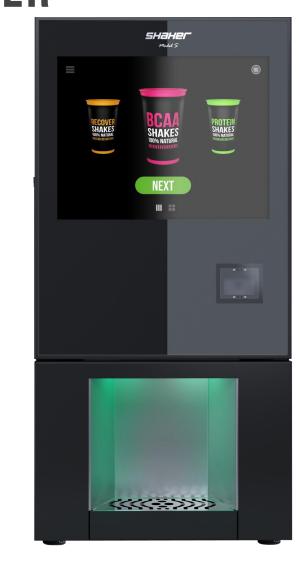

# SPECIFICATION MODELS

TECHNICAL SPECIFICATION SHAKER S

### MODEL SHAKER S

### CONFIGURATION

- 8 touch buttons (protein, gainer, BCAA and etc.)
- Information display (EN)
- Auto-washing system (compliance with sanitary standards)
- 4 containers for powders (capacity of 1 kg each)
- 3 syrup pump for mineral water (BCAA, L-carnitine, Energy and etc.)
- Place for a cup 20 cm high (for any shakers and cups)
- Cashless payment (Apple Pay, Android Pay, Samsung Pay)
- Online management service (control of profits, ingredients and etc.)
- The connection to the water (submersible pump or pipeline)